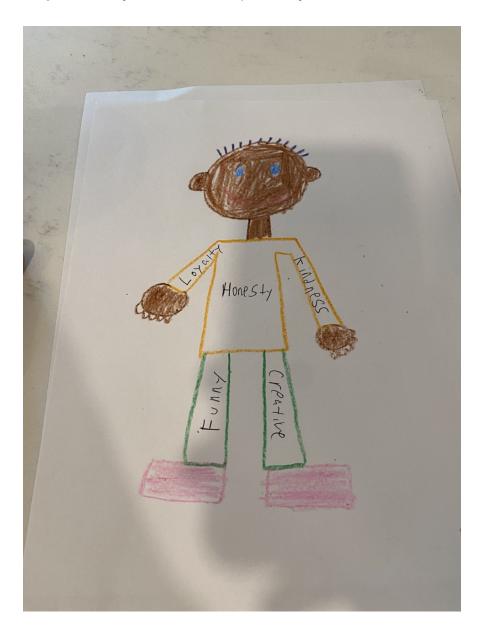

**Step 1:** Get some paper and some crayons.

Step 2: Draw your friend!

**Step 3:** Label your friend with qualities you want in a friend!

You can also draw lines connecting to your friend!

Just remember! To treat your friends the way you want to be treated!