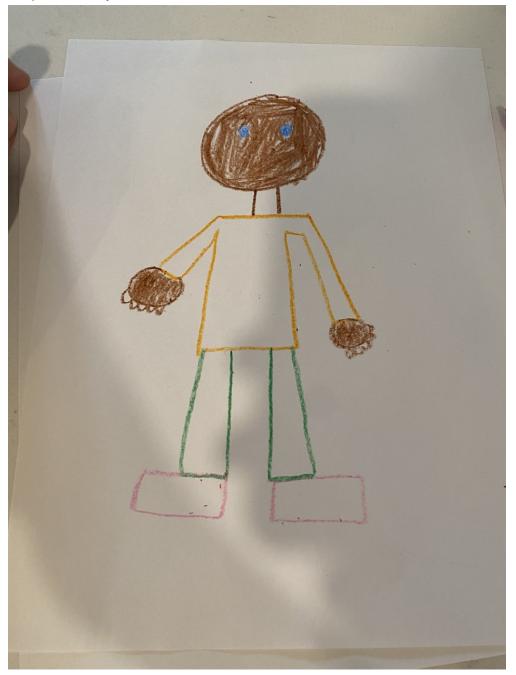

**Step 1:** Get some paper and some crayons.

Step 2: Draw your friend!

**Step 3:** Label your friend with qualities you want in a friend!

You can also draw lines connecting to your friend!

Just remember! To treat your friends the way you want to be treated!