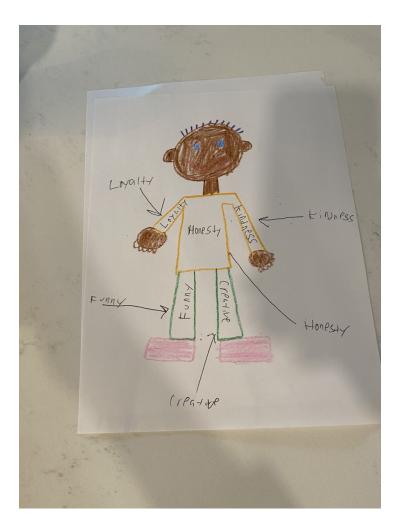

**Step 1:** Get some paper and some crayons.

Step 2: Draw your friend!

**Step 3:** Label your friend with qualities you want in a friend!

You can also draw lines connecting to your friend!

Just remember! To treat your friends the way you want to be treated!