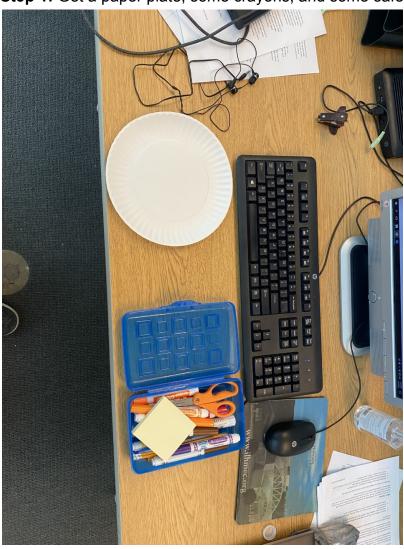

## **Real Family Shield Example:**

Draw your own family shield! Follow these step by step instructions to create your own!

**Step 1:** Get a paper plate, some crayons, and some safety scissors.

Step 2: Draw an outline of a shield