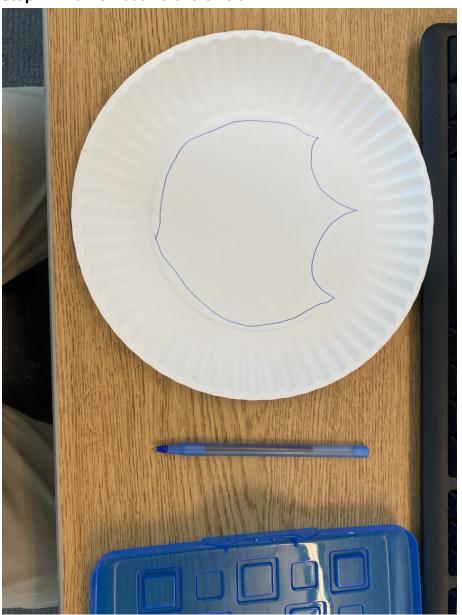

## **Real Family Shield Example:**

Draw your own family shield! Follow these step by step instructions to create your own!

**Step 1:** Get a paper plate, some crayons, and some safety scissors.

Step 2: Draw an outline of a shield

At ED ON

Step 3: Draw in lines dividing up the spaces on the shield

Step 4: Use the safety scissors to cut out the shield

**Step 5:** Draw what is the most meaningful to you and your family!