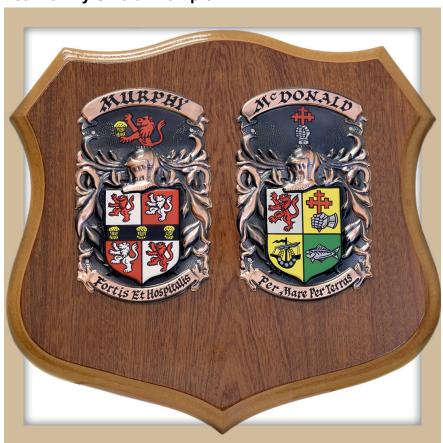

## Week 3: Family Shield

What is a family shield?: A family shield is a decoration that people used to hang up in their houses in Europe. The shield symbolizes what it means to be a part of a family.

## **Real Family Shield Example:**

Draw your own family shield! Follow these step by step instructions to create your own!

**Step 1:** Get a paper plate, some crayons, and some safety scissors.

Step 2: Draw an outline of a shield