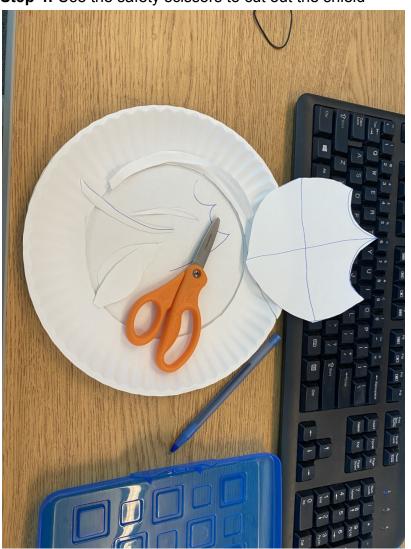

At ED ON

Step 3: Draw in lines dividing up the spaces on the shield

Step 4: Use the safety scissors to cut out the shield

**Step 5:** Draw what is the most meaningful to you and your family!