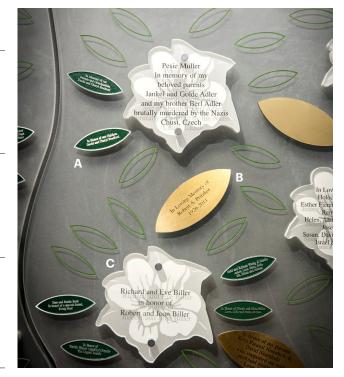

## Larry and Laura Gerber Family Tree of Life

PAGE 2

### Tree of Life Details

- Up to 4 lines
- 30 characters/spaces per line
- Payable over 2 years
- Annual Museum membership included

#### **INSCRIPTION**

All inscriptions will be centered. The Museum reserves the right to approve all inscriptions.